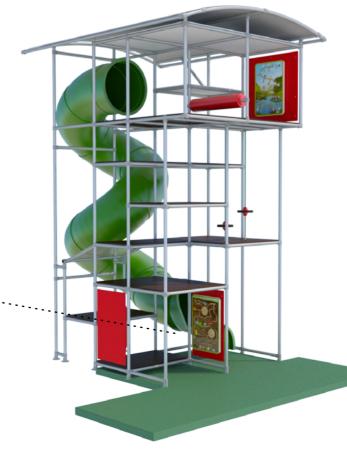

## Range: E18-004 Kompan Modular Outdoor

Sliding develops spatial awareness and sense of balance. Furthermore, the core muscles are trained when sitting upright going down.

Manipulative panels help encourage cognitive development. 

All images used are for illustrative purposes only

Farm illustrations - support

dramatic play, stimulating

language development.

## Activities

- Slide
- Moving disk
- Play panels
- Horizontal roll
- Level changes
- Themed illustrations

## Age: 3-10 Capacity: 20 children

By adding freestanding activities you increase the children capacity.