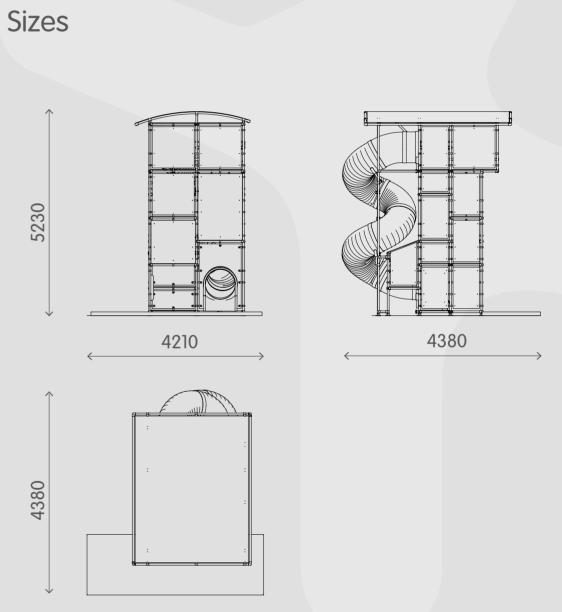

## Range: E18-004 Kompan Modular Outdoor

Sliding develops spatial awareness and sense of balance. Furthermore, the core muscles are trained when sitting upright going down.

Manipulative panels help encourage cognitive development. 



All images used are for illustrative purposes only

Farm illustrations - support

dramatic play, stimulating

language development.



## **Product information**

## Activities

- Slide
- Moving disk
- Play panels
- Horizontal roll
- Level changes
- Themed illustrations



## Age: 3-10 Capacity: 20 children

By adding freestanding activities you increase the children capacity.