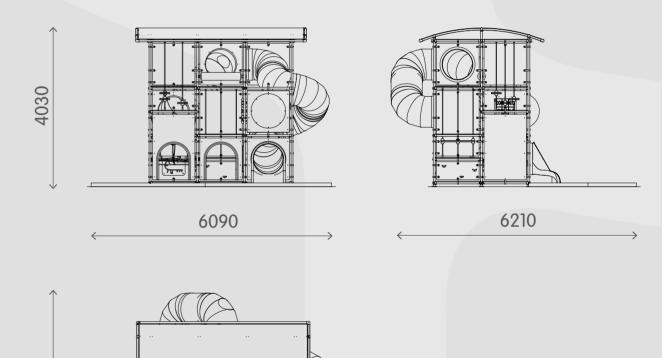

## Sizes

Age: 3-10

Capacity: 18 children

By adding freestanding activities you increase the children capacity.