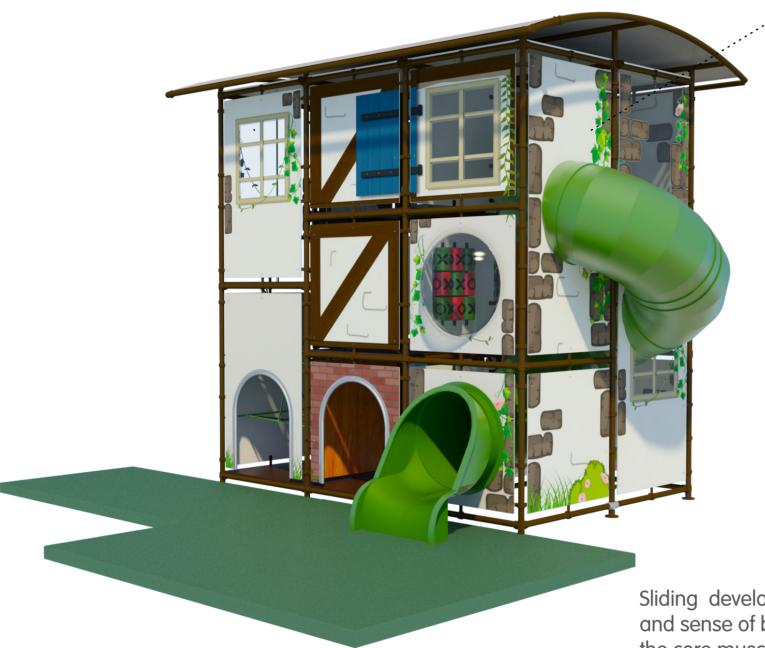

## Range: E17-009 Kompan Modular Outdoor

Cottage illustrations - support dramatic play, stimulating language development.

Sliding develops spatial awareness and sense of balance. Furthermore, the core muscles are trained when sitting upright going down.

Fast and efficient access on one half and a challenging climb on the other, both supporting sense of space and muscle strength