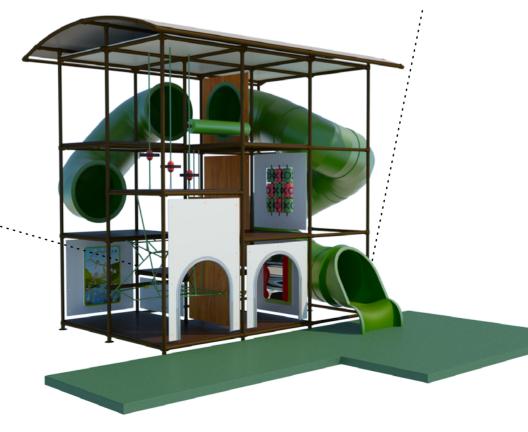

## Activities

Slide Tube

Oxo

Moving disk Funny passages Play panels

Diagonal ladder 3D netting Floor netting Grips

Horizontal roll
Transparent dome
Level changes
Themed illustrations