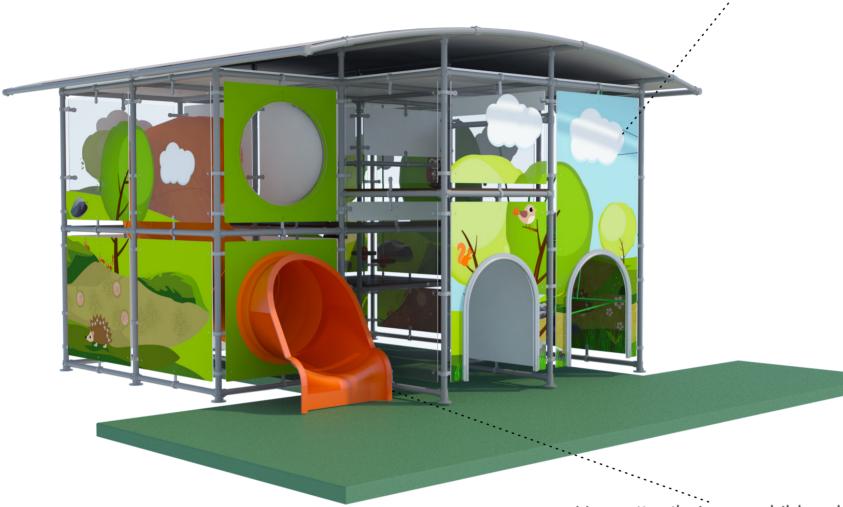

## Range: E17-002 Kompan Modular Outdoor

With its playful and imaginative design, it can enhance any environment.

Many other themes are available.

No matter their age, children loves a good slide! When visiting a playground the slide is often the activity they run to first.

## Activities

Slide

Oxo

Play panels

Floor netting 3D netting

Moving disk

Funny passage

Transparent dome

Horizontal rolls Level changes Themed illustrations

## Sizes

Age: 3-10

Capacity: 18 children

By adding freestanding activities you increase the children capacity.