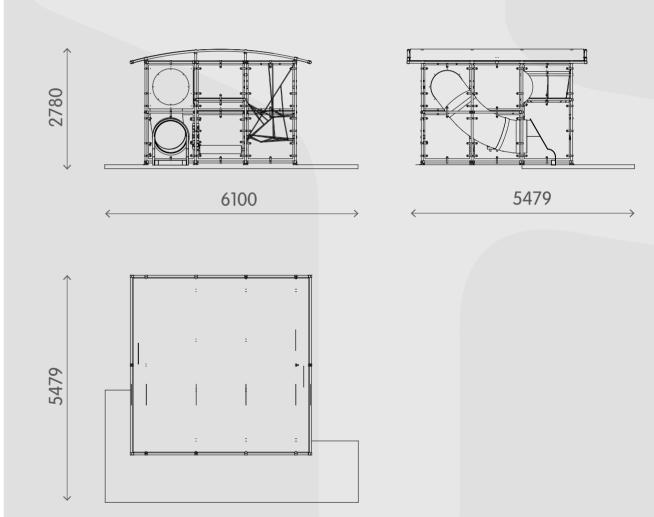

## Sizes

Age: 3-10

Capacity: 18 children

By adding freestanding activities you increase the children capacity.