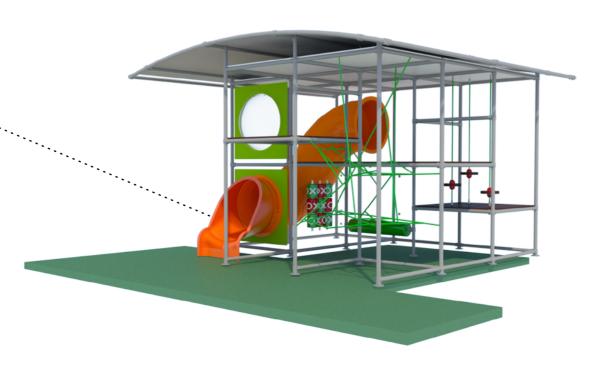

The 3D net structures challenge the children's cross-coordination skills as well as their physical strength

## Activities

Slide

Oxo

Play panels

Floor netting 3D netting

Moving disk

Funny passage

Transparent dome

Horizontal rolls Level changes Themed illustrations