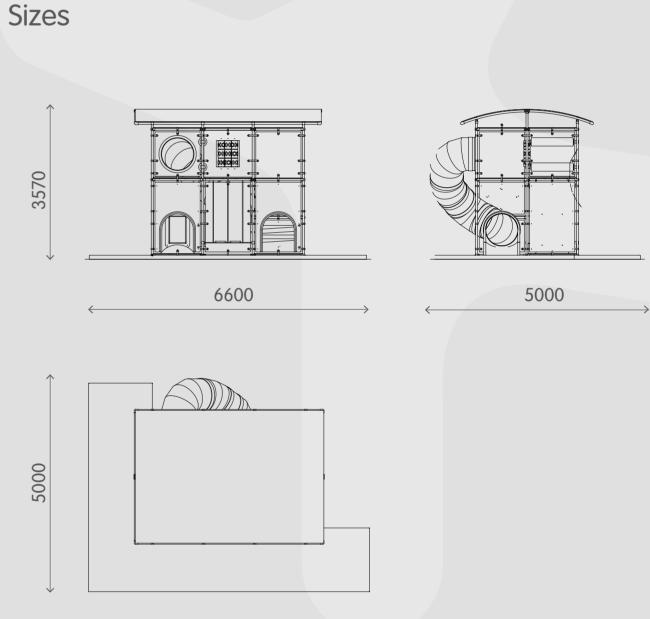

## Range: E11-001 Kompan Modular Outdoor

## **Product information**

Cottage illustrations - support dramatic play, stimulating language development.

····· Safety floor for a soft landing. The toddler's develop motor skills by crawling, climbing and by passing trough the activities. Manipulative panels help

encourage cognitive development.



## **Activities**

- Slide
- Horizontal roll
- Dome
- Охо
- Climbing panel
- Play Panel
- Moving disk
- Level changes
- Themed illustrations



## Age: 3-10 Capacity: 25 Children

By adding freestanding activities you increase the children capacity.