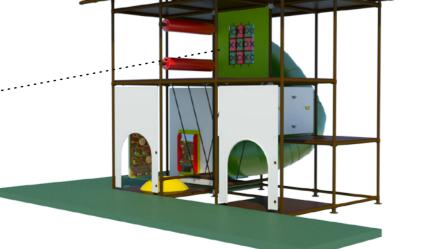

## **Product information**

Cottage illustrations - support dramatic play, stimulating language development.

····· Safety floor for a soft landing. The toddler's develop motor skills by crawling, climbing and by passing trough the activities. Manipulative panels help

encourage cognitive development.

## **Activities**

- Slide
- Horizontal roll
- Dome
- Охо
- Climbing panel
- Play Panel
- Moving disk
- Level changes
- Themed illustrations