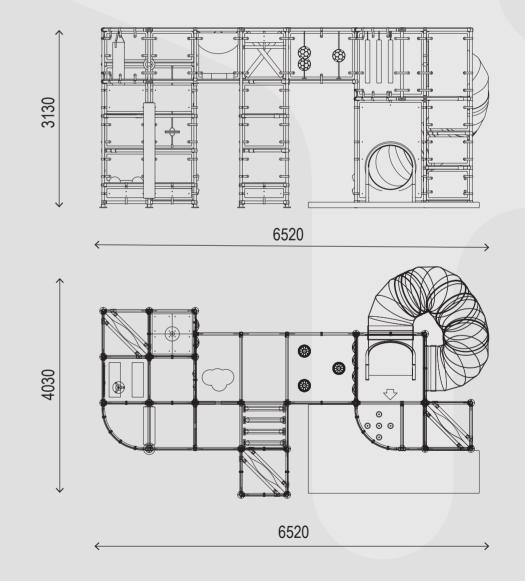

## Sizes

Age: 3-10

Capacity: XX Children

By adding freestanding activities you increase the children capacity in the room.