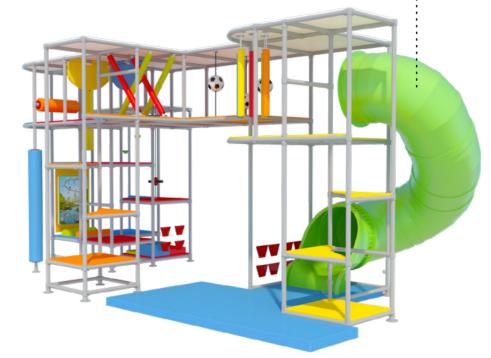

## **Activities**

Shoe holders

Vertical roll

Play panel

Floor boxes

Bump

Hanging noodles

Soccer balls

Elastic passage

Punching bags

Passage flap

Japanese steps Triangular climbing panels

Climbing grips Level changes
Horizontal roll Themed illustrations