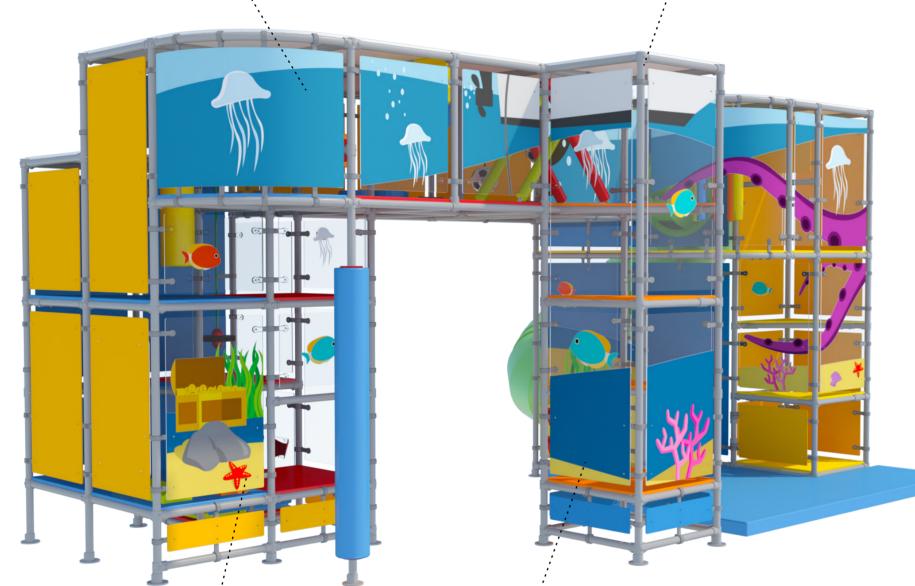

## Range: 119-022 Kompan Modular

Come in many different themes and can be thematised to your brand.

Caregivers and adults can interact with the children through the transparent design, provid-ing an extra sense of security.

The playful colors invite children to play.

Climbing towers challenge the children's cross-coordination skills as well as their physical strength.

Sliding develops spatial awareness and sense of balance. Furthermore, the core muscles are trained when sitting upright going down.