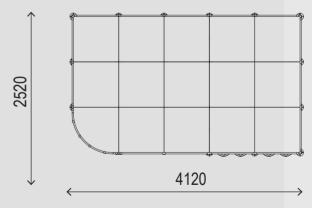

## Sizes

Age: 3-10

Capacity: 27 Children

By adding freestanding activities you increase the children capacity in the room.