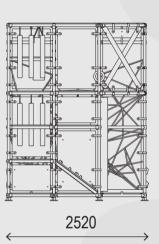

## Sizes

Age: 3-10

Capacity: 27 Children

By adding freestanding activities you increase the children capacity in the room.