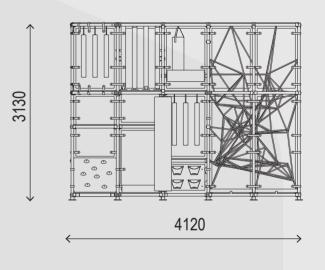

## Sizes

Age: 3-10

Capacity: 27 Children

By adding freestanding activities you increase the children capacity in the room.