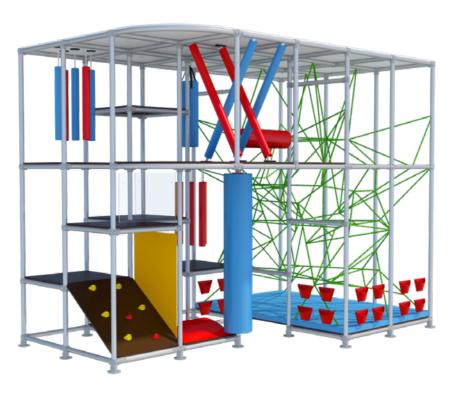

## **Activities**

Shoe holders

Play panel

Vertical roll

Bump

Sloped climbing panel

Elastic passage
Hanging noodles
Horizontal roll

3D net

Level changes

Themed illustrations