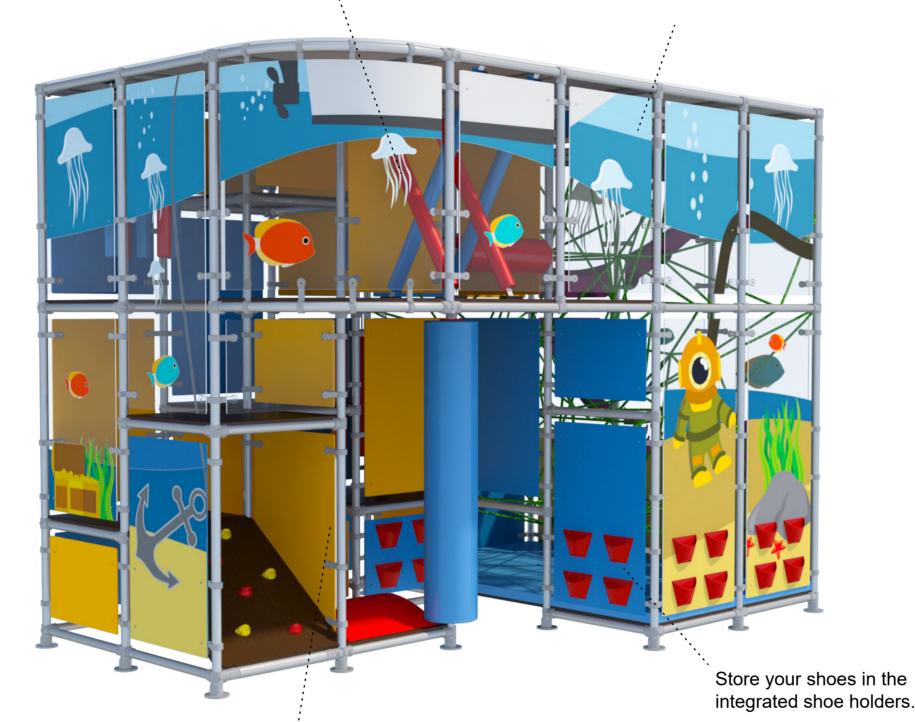

## Range: 118-100 Kompan Modular

Our playgrounds are packed with play activities from head to toe, allowing every child to find a challenge or play activity suitable for their level..

The 3D net structures challenge the children's cross-coordination skills as well as their physical strength

The climbing panel challenge the children's cross-coordination skills as well as their physical strength.

## **Activities**

Shoe holders

Play panel

Vertical roll

Bump

Sloped climbing panel

Elastic passage
Hanging noodles
Horizontal roll

3D net

Level changes

Themed illustrations