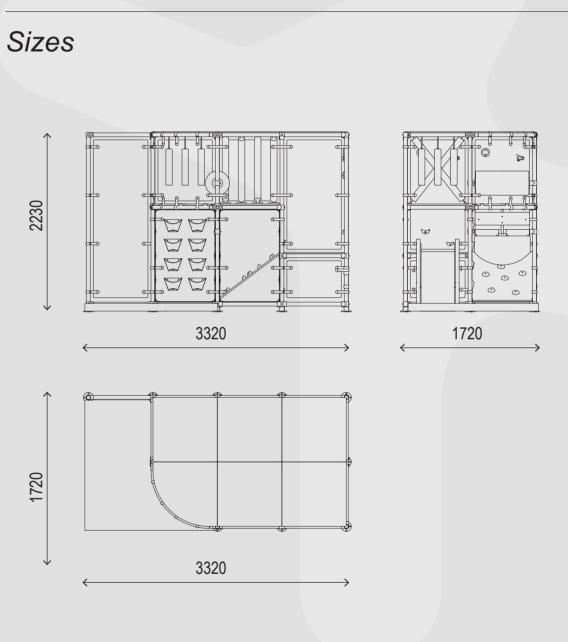

# Range: 117-106 Kompan Modular

The playful colors invite

children to play.

Come in many different themes and can be thematised to your brand.

> The climbing panel challenge the children's cross-coordination skills as well as their physical strength

Shoes and boots are safely stored in the integrated shoe rack.

No matter their age, children loves a good slide! When visiting a playground the slide is often the activity they run to first.



## **Product information**

#### Activities

Shoe holder Passage flap Sloped climbing panel Climbing wall Toddler slide Elastic passage

#### Level changes Themed illustrations

- Horizontal roll
- Hanging noodles



### Age: 3-10 Capacity: 9 Children

By adding freestanding activities you increase the children capacity in the room.