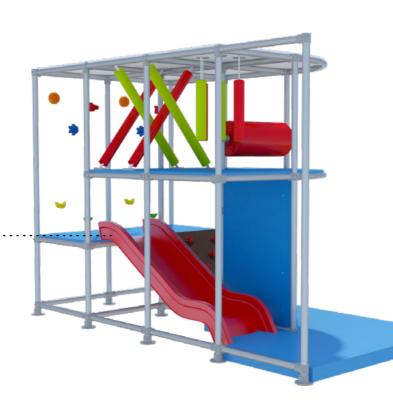

# Range: 117-106 Kompan Modular

The playful colors invite

children to play.

Come in many different themes and can be thematised to your brand.

> The climbing panel challenge the children's cross-coordination skills as well as their physical strength

Shoes and boots are safely stored in the integrated shoe rack.

No matter their age, children loves a good slide! When visiting a playground the slide is often the activity they run to first.

#### Activities

Shoe holder Passage flap Sloped climbing panel Climbing wall Toddler slide Elastic passage

#### Level changes Themed illustrations

- Horizontal roll
- Hanging noodles