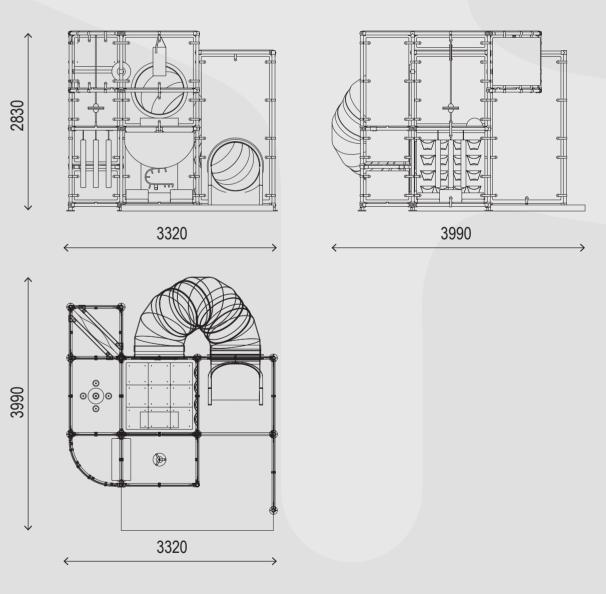

## Range: 116-085 Kompan Modular

Transparent panels allows interaction and communication with others on the ground.

Space illustrations - support dramatic play, stimulating language development.

children to play.

The playful colors invite

Safety floor for a soft landing.

Sliding develops spatial awareness and sense of balance. Furthermore, the core muscles are trained when sitting upright going down.

## Activities

- Passage flap Shoe holder Floor boxes Play panel Hanging noodles Triangular climbing panels Japanese steps Bump
- Horizontal roll Punching bag Level changes Themed illustrations

## Age: 3-10 Capacity: 11 Children

By adding freestanding activities you increase the children capacity in the room.