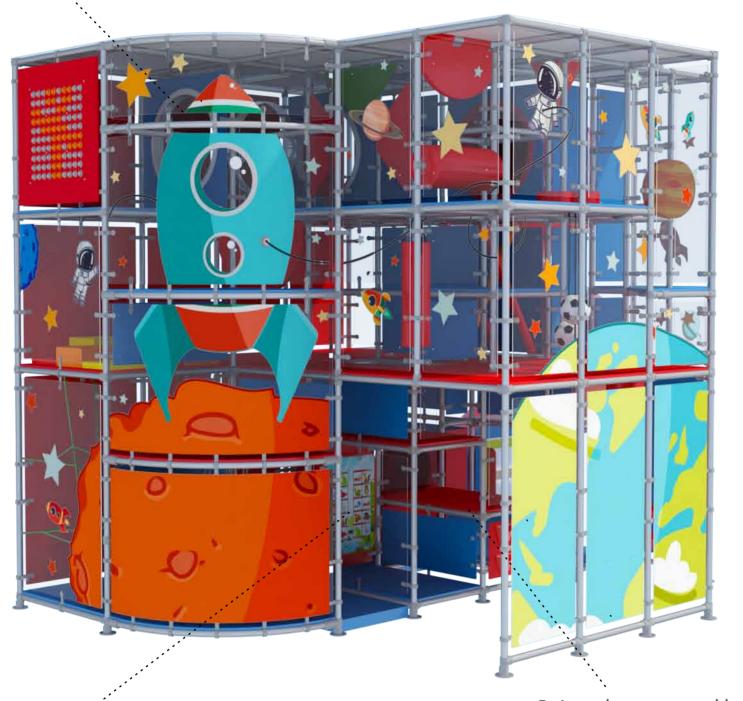

# Range: 119-068 Kompan Modular

Space illustrations - Support dramatic play, stimulating language development

Manipulative panels help encourage cognitive development.

Being above ground levels trains the child's spatial awareness

Shoes and boots are safely stored in the integrated shoe rack

••••••