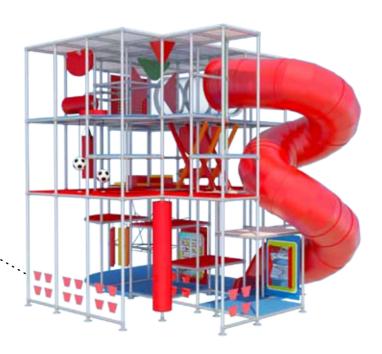

#### **Activities**

Slide Play panels Atlantis passage Horizontal roll Flap Hanging noodles Puching ball Floor boxes

3D netting

Moving disk Soccer ball Cloud seat Ball wall Pyramide Elastic club Membrane Themed illustrations