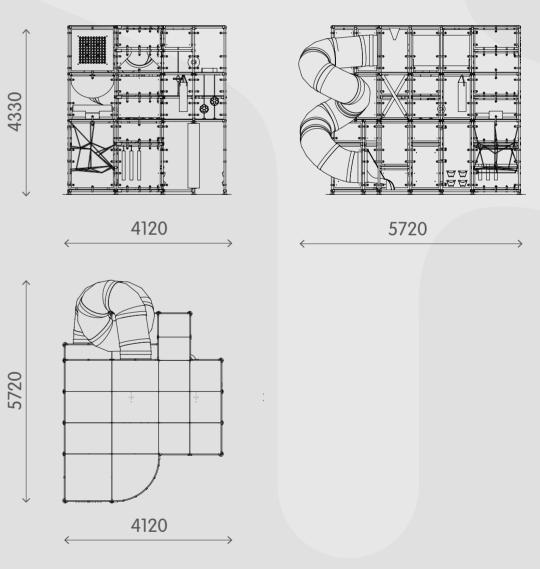

# Range: 119-068 Kompan Modular

Space illustrations - Support dramatic play, stimulating language development



Manipulative panels help encourage cognitive development.

Being above ground levels trains the child's spatial awareness

Shoes and boots are safely stored in the integrated shoe rack

••••••



## **Product information**

#### **Activities**

Slide Play panels Atlantis passage Horizontal roll Flap Hanging noodles Puching ball Floor boxes

3D netting

Moving disk Soccer ball Cloud seat Ball wall Pyramide Elastic club Membrane Themed illustrations

#### Sizes



### Age: 3-10 Capacity: 11 Children

By adding freestanding activities you increase the children capacity in the room.