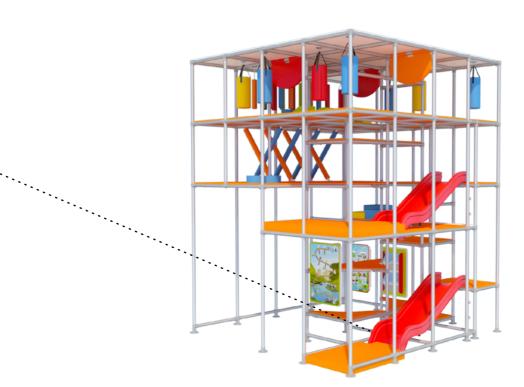

# Range: 118-071 Kompan Modular

caregivers and adults can interact with the children through the transparent design, provid-ing an extra sense of security.

Ocean illustrations - Support dramatic play, stimulating language development

No matter their age, children loves a good slide! When visiting a playground the slide is often the activity they run to first.

Manipulative panels help

encourage cognitive development.

All images used are for illustrative purposes only

#### **Activities**

- Small slide
- Flap
- Floor boxes
- Tric trac
- Hanging noodles
- Play panels
- Cloud seat
- Punching ball

Funny passage Elastic club Level changes Themed illustrations

### Age: 3-10 Capacity: 34 Children

By adding freestanding activities you increase the children capacity in the room.