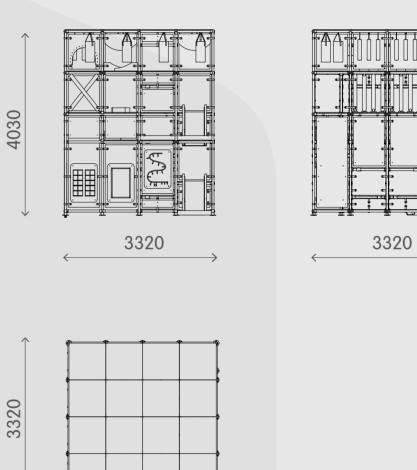

# Range: 118-071 Kompan Modular

caregivers and adults can interact with the children through the transparent design, provid-ing an extra sense of security.

Ocean illustrations - Support dramatic play, stimulating language development

No matter their age, children loves a good slide! When visiting a playground the slide is often the activity they run to first.



Manipulative panels help

encourage cognitive development.

All images used are for illustrative purposes only

## **Product information**

#### **Activities**

- Small slide
- Flap
- Floor boxes
- Tric trac
- Hanging noodles
- Play panels
- Cloud seat
- Punching ball

Funny passage Elastic club Level changes Themed illustrations

#### Sizes



### Age: 3-10 Capacity: 34 Children

By adding freestanding activities you increase the children capacity in the room.