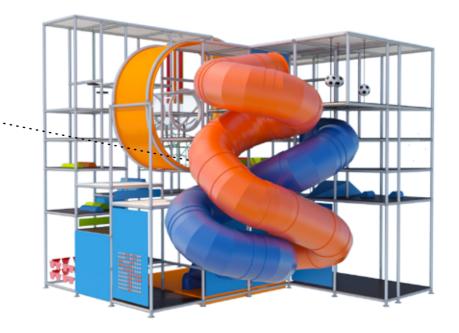

# Range: 119-086 Kompan Modular

Ocean illustrations - Support dramatic play, stimulating language development

Being above ground levels trains the child's spatial awareness

The toddler's develop motor skills by crawling, climbing and by passing trough the activities.

The playful colors invite children to play.

> Double slide a thrilling sliding experience with a friend.

#### Activities

- Nested slides Horizontal roll Elastic club Moving disk Soccer ball Trapeze Collar Floor boxes Tear Ball wall
- Hurdler Pyramide Flap Hanging noodles 3D netting Altlantis passage Xylophone Play panels Level changes Themed illustrations