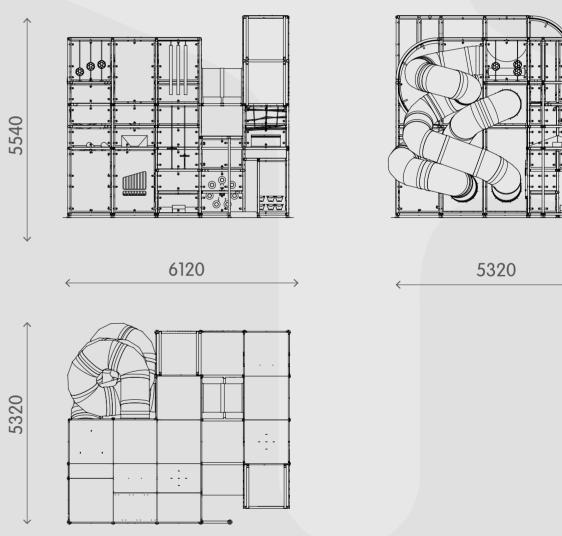

### Age: 3-10 Capacity: 69 children

By adding freestanding activities you increase the children capacity in the room.