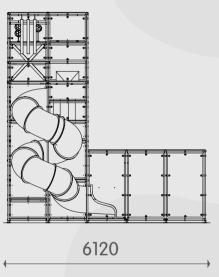

## Sizes

Age: 3-10

Capacity: 59 children

By adding freestanding activities you increase the children capacity in the room.