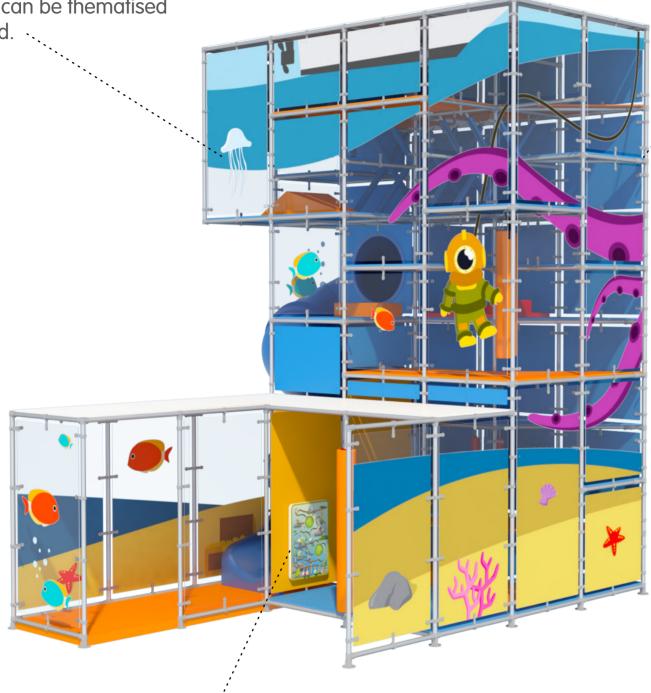

## Range: 119-078 Kompan Modular

Come in many different themes and can be thematised to your brand.

Being above ground levels trains the child's spatial awareness

Manipulative panels help encourage cognitive development.

The huge slides, climbing walls and bridges are not only physical challenges for the children, they are also fun and stimulating for their thinking and socio-emotional skills.

Hanging noodles

Elastic club

Play panel

Level changes
Themed illustrations