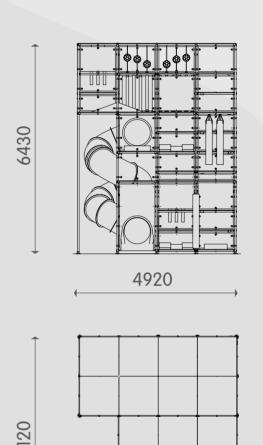

## Sizes

Age: 3-10

Capacity: 59 children

By adding freestanding activities you increase the children capacity in the room.