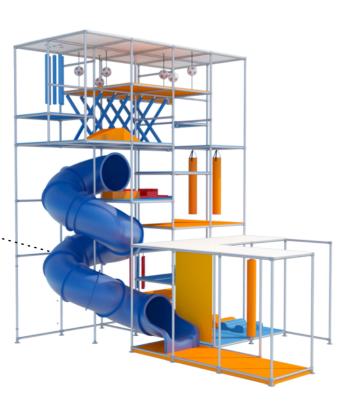

## Activities

Slide

Floor boxes

Punching bag

Vertical roll

Trapeze

Wave

Soccer ball

Hanging noodles

Elastic club

Play panel

Level changes
Themed illustrations