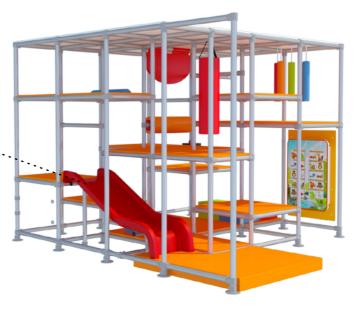

## **Activities**

Small slide Moving disk

Cloud seat

Floor boxes

Punching bag Hanging noodles

Horizontal roll

Flap Collar

Play panel