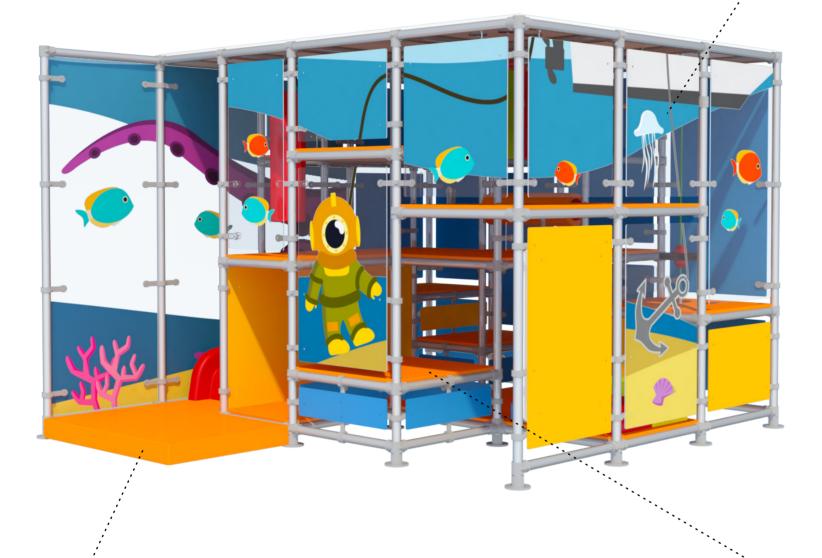

## Range: 119-084 Kompan Modular

Ocean illustrations - Support dramatic play, stimulating language development

The toddler's develop motor skills by crawling, climbing and by passing trough the activities.

Optional: Colorful soft floor is available.

No matter their age, children loves a good slide! When visiting a playground the slide is often the activity they run to first

Level changes
Themed illustrations