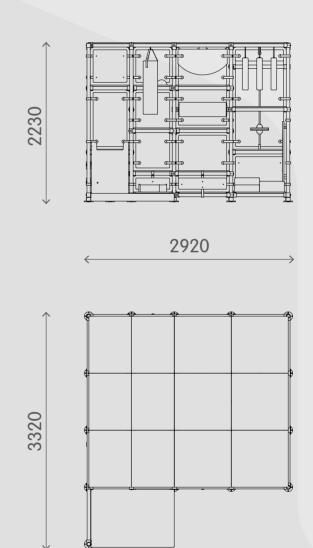

## Sizes

Age: 3-10

Capacity: 18 children

By adding freestanding activities you increase the children capacity in the room.