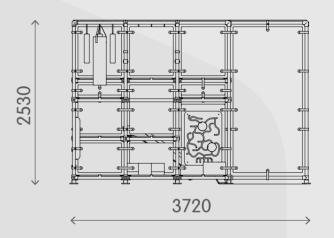

## Sizes

Age: 3-10

Capacity: 7 Children

By adding freestanding activities you increase the children capacity in the room.