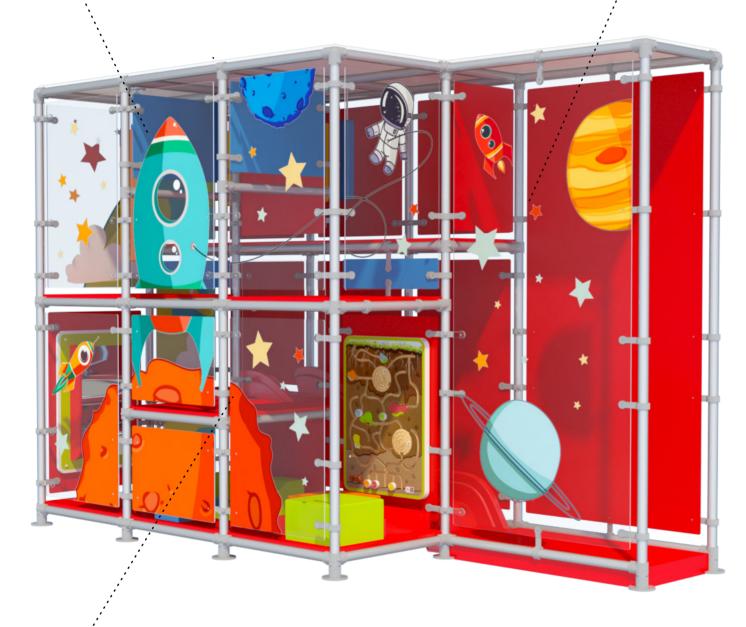

## Range: 119-076 Kompan Modular

The playful colors invite children to play.

Space illustrations - Support dramatic play, stimulating language development

caregivers and adults can interact with the children through the transparent design, provid-ing an extra sense of security. Sliding develops spatial awareness and sense of balance. Furthermore, the core muscles are trained when sitting upright going down.

Manipulative panels help encourage cognitive development.

Themed illustrations