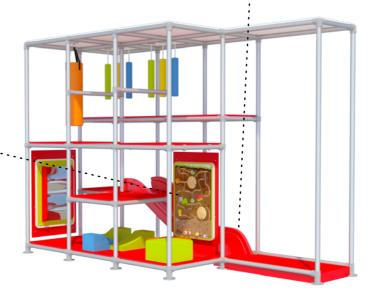

## Activities

Small slide

Puching bag

Play panels

Floor boxes

Tric trac passage

Hanging noodles

Level changes