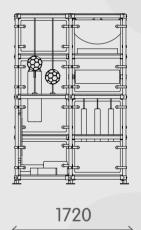

## Sizes

Collar

Soccer ball

Age: 3-10

Capacity: 12 Children

By adding freestanding activities you increase the children capacity in the room.