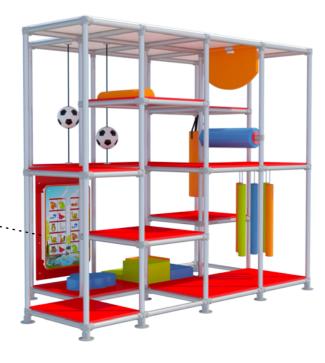

## Activities

Play panels
Cloud seat
Floor boxes
Punching ball
Hanging noodles
Horizontal roll
Flap

Level changes
Themed illustrations

## Sizes

Collar

Soccer ball

Age: 3-10

Capacity: 12 Children

By adding freestanding activities you increase the children capacity in the room.