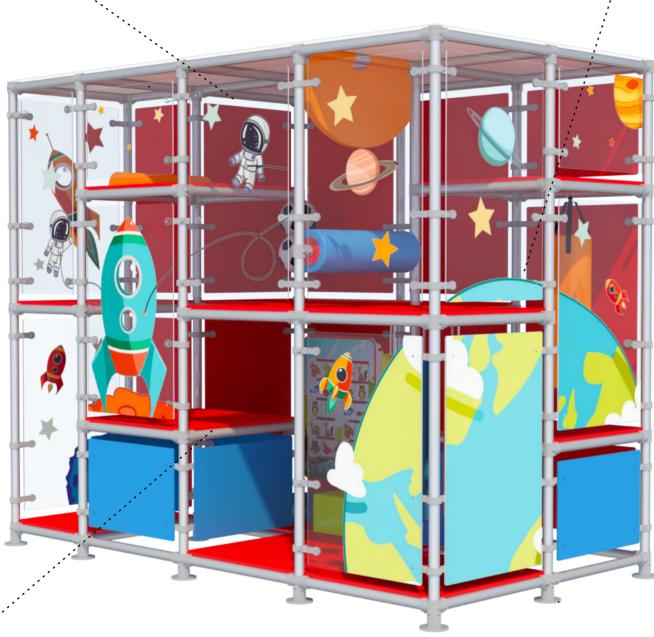

## Range: 119-066 Kompan Modular

caregivers and adults can interact with the children through the transparent design, provid-ing an extra sense of security.

With its playful and imaginative design, it can enhance any environment.

Many other themes are available.

Being above ground levels trains the child's spatial awareness

Manipulative panels help encourage cognitive development.

## Activities

Play panels
Cloud seat
Floor boxes
Punching ball
Hanging noodles
Horizontal roll
Flap

Level changes
Themed illustrations

## Sizes

Collar

Soccer ball

Age: 3-10

Capacity: 12 Children

By adding freestanding activities you increase the children capacity in the room.