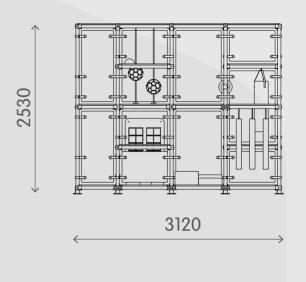

## Sizes

Collar

Soccer ball

Age: 3-10

Capacity: 12 Children

By adding freestanding activities you increase the children capacity in the room.