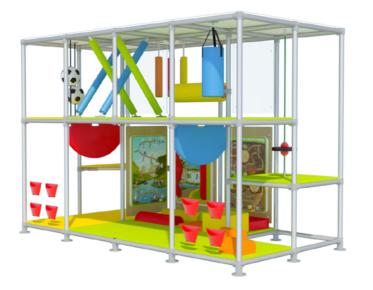

# Range: 118-077 Kompan Modular

Caregivers and adults can interact with the children through the transparent design, provid-ing an extra sense of security.

Nature illustrations - Support dramatic play, stimulating language development

The toddler's develop motor skills by crawling, climbing and by passing trough the activities.

Shoes and boots are safely stored in the integrated shoe rack

All images used are for illustrative purposes only

#### Activities

- Punching ball Floor boxes Elastic club Hanging noodles Play panels
- Collar
- Soccer ball
- Flap

Tear Horizontal roll Level changes Themed illustrations

### Age: 3-10 Capacity: 14 Children

By adding freestanding activities you increase the children capacity in the room.