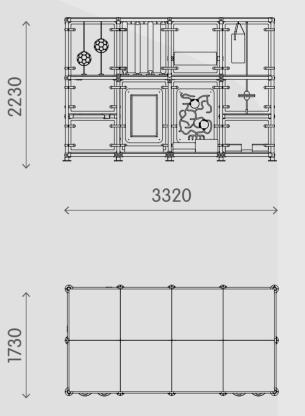

# Range: 118-077 Kompan Modular

Caregivers and adults can interact with the children through the transparent design, provid-ing an extra sense of security.

Nature illustrations - Support dramatic play, stimulating language development

The toddler's develop motor skills by crawling, climbing and by passing trough the activities.

Shoes and boots are safely stored in the integrated shoe rack



All images used are for illustrative purposes only

## **Product information**

#### Activities

- Punching ball Floor boxes Elastic club Hanging noodles Play panels
- Collar
- Soccer ball
- Flap

Tear Horizontal roll Level changes Themed illustrations

#### Sizes





1730

### Age: 3-10 Capacity: 14 Children

By adding freestanding activities you increase the children capacity in the room.