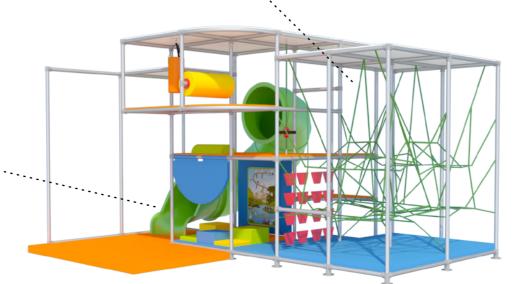

## Range: 116-098 Kompan Modular

With its playful and imaginative design, Ocean illustrations - support dramatic play, stimulating it can enhance any environment. language development. Many other themes are available.

The toddler's develop motor skills by crawling, climbing and by passing trough the activities.

The 3D net structures challenge the children's cross-coordination skills as well as their physical strength

No matter their age, children loves a good slide! When visiting a playground the slide is often the activity they run to first.

## Activities

Slide

Moving disk

Hanging noodles

Flap

Play panel

Punching bag

Collar

Floor boxes

Horizontal roll

3D netting Level changes Themed illustrations