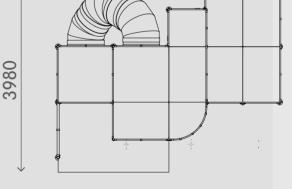

## **Product information**

## Sizes

Age: 3-10

Capacity: 16 Children

By adding freestanding activities you increase the children capacity in the room.