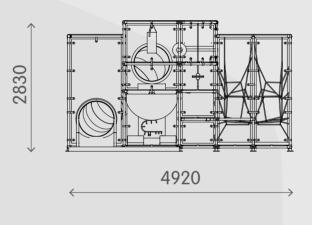

## Sizes

Age: 3-10

Capacity: 16 Children

By adding freestanding activities you increase the children capacity in the room.