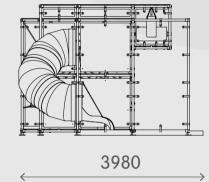

## Sizes

Age: 3-10

Capacity: 16 Children

By adding freestanding activities you increase the children capacity in the room.