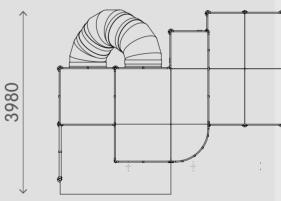

## Sizes

Age: 3-10

Capacity: 16 Children

By adding freestanding activities you increase the children capacity in the room.