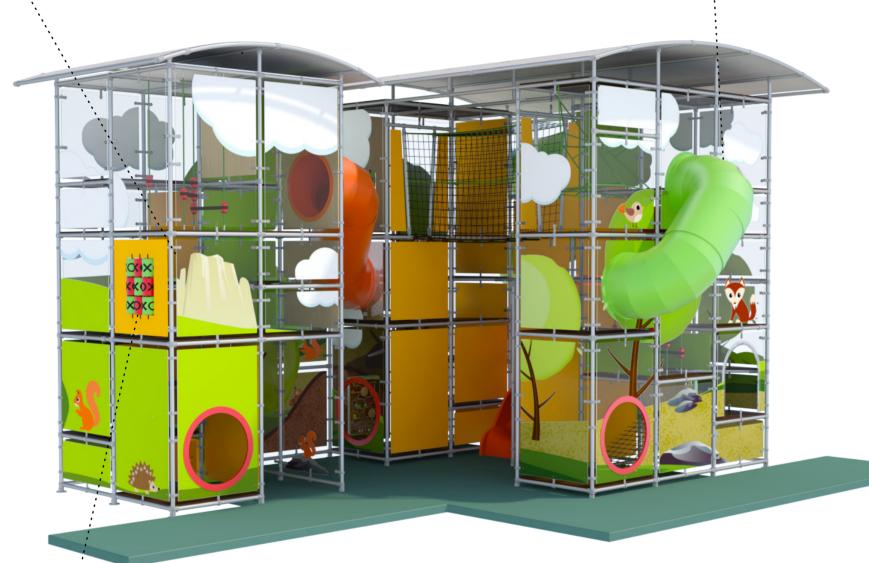

## Range: E19-004 Kompan Modular Outdoor

Nature illustrations - support dramatic play, stimulating language development.

Tubes are designed to challenge the children both physical and psychological level.

Manipulative panels help encourage cognitive development.

The toddler's develop motor skills by crawling, climbing and by passing trough the activities.

Double slide a thrilling sliding experience with a friend.

## **Activities**

Nested slide

Slide

Tubes

Play panels

Bridge

Ladder climb

Ladder 3D netting Net slop Floor netting

Grips Oxo

Level changes

Themed illustrations