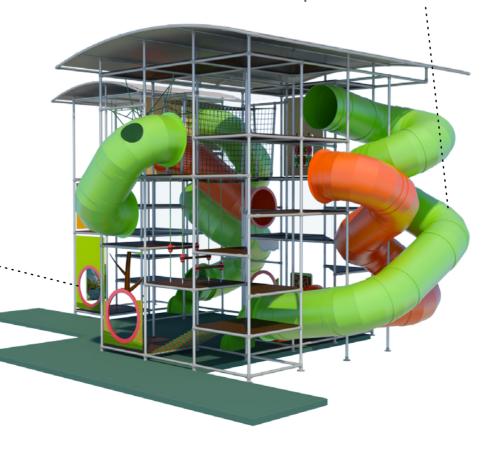

## Range: E19-004 Kompan Modular Outdoor

Nature illustrations - support dramatic play, stimulating language development.

Tubes are designed to challenge the children both physical and psychological level.

Manipulative panels help encourage cognitive development.

The toddler's develop motor skills by crawling, climbing and by passing trough the activities.

Double slide a thrilling sliding experience with a friend.

## **Activities**

Nested slide

Slide

Tubes

Play panels

Bridge

Ladder climb

Ladder 3D netting Net slop Floor netting