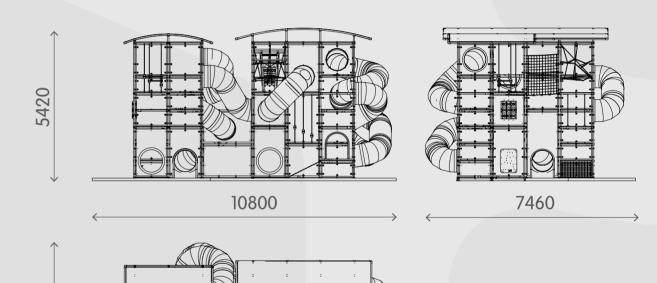

## Sizes

7460

Age: 3-10

Capacity: 74 Children

By adding freestanding activities you increase the children capacity.